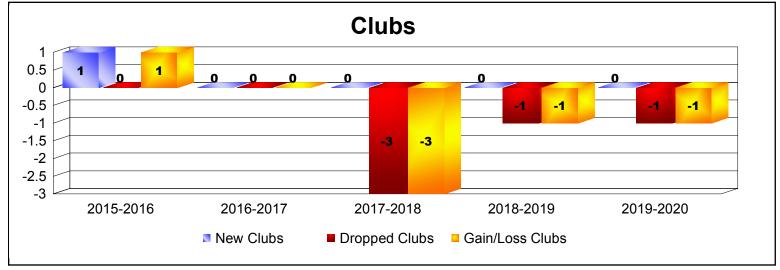

District 1 G

As of December 2019 Cumulative

| Year      | New<br>Clubs | Dropped<br>Clubs | Gain/<br>Loss<br>Clubs | New<br>Members | Charter<br>Members | Reinstate<br>Members | Transfer<br>Members | Total<br>Member<br>Added | Total<br>Members<br>Dropped | Gain/<br>Loss<br>Members |
|-----------|--------------|------------------|------------------------|----------------|--------------------|----------------------|---------------------|--------------------------|-----------------------------|--------------------------|
| 2015-2016 | 1            | 0                | 1                      | 76             | 28                 | 1                    | 3                   | 108                      | -100                        | 8                        |
| 2016-2017 | 0            | 0                | 0                      | 60             | 0                  | 1                    | 3                   | 64                       | -89                         | -25                      |
| 2017-2018 | 0            | -3               | -3                     | 71             | 1                  | 1                    | 3                   | 76                       | -182                        | -106                     |
| 2018-2019 | 0            | -1               | -1                     | 46             | 0                  | 1                    | 0                   | 47                       | -97                         | -50                      |
| 2019-2020 | 0            | -1               | -1                     | 25             | 0                  | 0                    | 0                   | 25                       | -51                         | -26                      |
| Average   | 0            | -1               | -1                     | 56             | 6                  | 1                    | 2                   | 64                       | -104                        | -40                      |