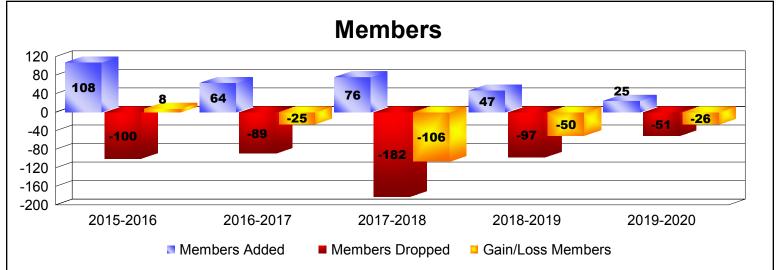

District 1 G

As of December 2019 Cumulative

| Year      | New<br>Clubs | Dropped<br>Clubs | Gain/<br>Loss<br>Clubs | New<br>Members | Charter<br>Members | Reinstate<br>Members | Transfer<br>Members | Total<br>Member<br>Added | Total<br>Members<br>Dropped | Gain/<br>Loss<br>Members |
|-----------|--------------|------------------|------------------------|----------------|--------------------|----------------------|---------------------|--------------------------|-----------------------------|--------------------------|
| 2015-2016 | 1            | 0                | 1                      | 76             | 28                 | 1                    | 3                   | 108                      | -100                        | 8                        |
| 2016-2017 | 0            | 0                | 0                      | 60             | 0                  | 1                    | 3                   | 64                       | -89                         | -25                      |
| 2017-2018 | 0            | -3               | -3                     | 71             | 1                  | 1                    | 3                   | 76                       | -182                        | -106                     |
| 2018-2019 | 0            | -1               | -1                     | 46             | 0                  | 1                    | 0                   | 47                       | -97                         | -50                      |
| 2019-2020 | 0            | -1               | -1                     | 25             | 0                  | 0                    | 0                   | 25                       | -51                         | -26                      |
| Average   | 0            | -1               | -1                     | 56             | 6                  | 1                    | 2                   | 64                       | -104                        | -40                      |